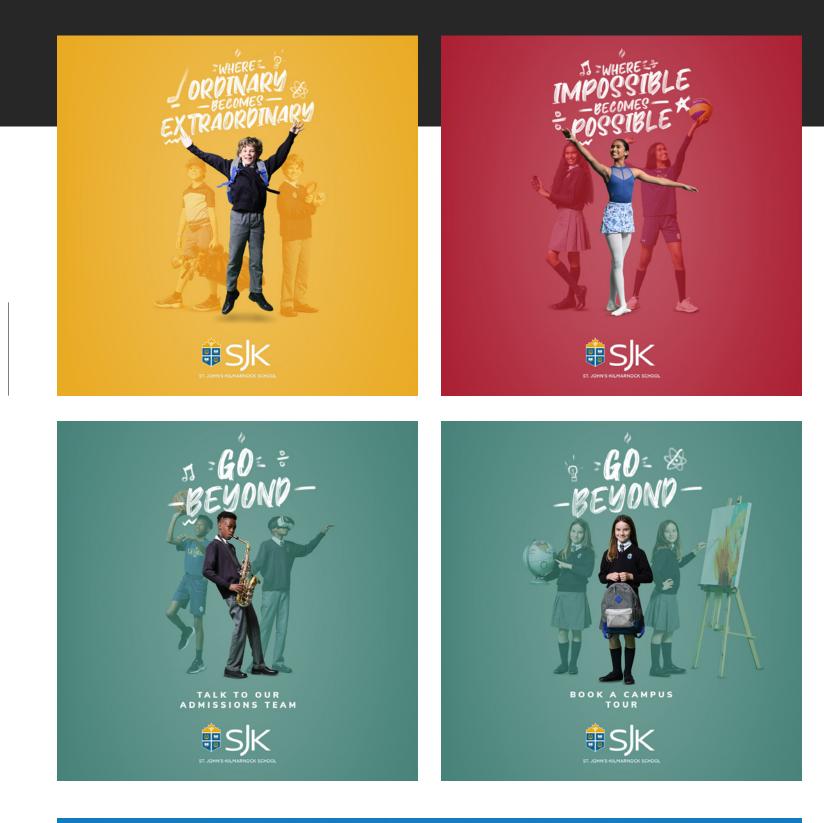

## Go Beyond

Going beyond at SJK is doing more than is expected or required. It is overcoming limiting beliefs to surpass our own expectations of what we thought was possible. It is believing in something greater than we ever imagined. We don't sit around waiting for it to happen – going beyond means we've got to be the ones to make it happen. At SJK, students are encouraged to explore their full potential academically and through the many extra-curricular opportunities that are available to them.

Our concept is designed to show all the facets of a single student - pictured at school and participating in a range of activities and experiences, available to them at SJK.

DIGITAL ADS

**BEHIND THE SCENES**