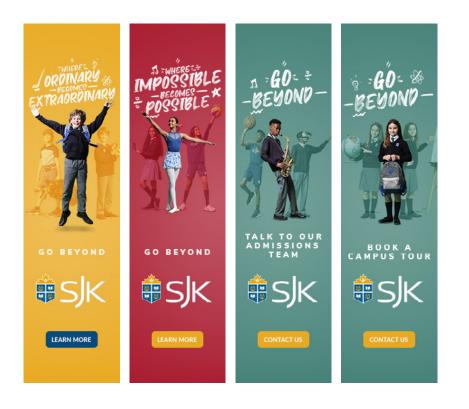

## Go Beyond

Going beyond at SJK is doing more than is expected or required. It is overcoming limiting beliefs to surpass our own expectations of what we thought was possible. It is believing in something greater than we ever imagined. We don't sit around waiting for it to happen – going beyond means we've got to be the ones to make it happen. At SJK, students are encouraged to explore their full potential academically and through the many extra-curricular opportunities that are available to them.

Our concept is designed to show all the facets of a single student - pictured at school and participating in a range of activities and experiences, available to them at SJK.

DIGITAL ADS

**BEHIND THE SCENES**